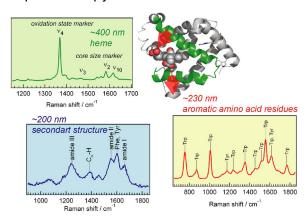

## Research Group Activity

Site-specific observation of protein structure by resonance Raman spectroscopy

Time-resolved observation of protein dynamics spanning from picoseconds up to milliseconds

Structural change of light-driven proton pump