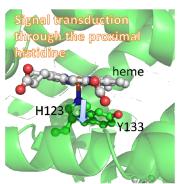

## Yasuhisa Mizutani



## Professor, Graduate School of Science, Osaka Unversity

[E-mail] mztn@chem.sci.osaka-u.ac.jp

[Speciality] Biophysical Chemistry

[Keywords] Protein Dynamics, Time-resolved Spectroscopy

【Research Subject】 Elucidation of Structural Basis of Dynamically-driven Protein Allostery by Time-resolved Resonance Raman Spectroscopy

## Research Group Activity

Site-specific observation of protein structure by resonance Raman spectroscopy



Time-resolved observation of protein dynamics spanning from picoseconds up to milliseconds



Structural change of light-driven proton pump

Structural change relevant to ligand discrimination by HemAT