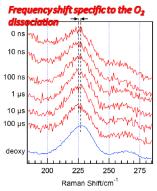

## Yasuhisa Mizutani



## Professor, Graduate School of Science, Osaka Unversity

[E-mail] mztn@chem.sci.osaka-u.ac.jp

[Speciality] Biophysical Chemistry

[Keywords] Protein Dynamics, Time-resolved Spectroscopy

【Research Subject】 Elucidation of Structural Basis of Dynamically-driven Protein Allostery by Time-resolved Resonance Raman Spectroscopy

## Research Group Activity

Site-specific observation of protein structure by resonance Raman spectroscopy



Time-resolved observation of protein dynamics spanning from picoseconds up to milliseconds



Structural change of light-driven proton pump

Structural change relevant to ligand discrimination by HemAT